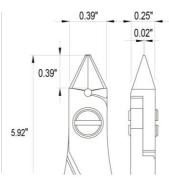

## Picture:

**Dimensions:** OAL 125.0 mm – 4,92 inch

Width 60.0 mm - 2,36 inchHeight 22.0 mm - 0,87 inch 10 6.4 0.5

Dimensions