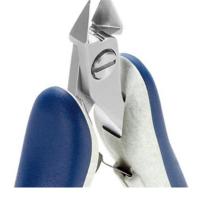

## **High Precision Cutters**

758PL5342E

**Product Type:** High Precision Cutters

Made in: Italy

**Description:** The 5342 is a high precision cutter belonging to the small tapered cutter family. This type

of geometry and head dimensions offer an advantage to access small areas.

The full-flush cutting edge is suitable to perform very clean cuts on small size material. The 5342 is equipped with an ESD Ergo-tek handle which allows an excellent grip, suitable to environments and to components susceptible to electrostatic discharges. The