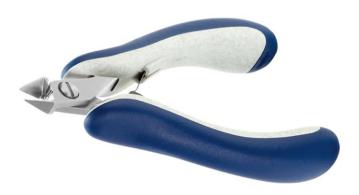

## **High Precision Cutters**

758PL5342E

**Product Type:** High Precision Cutters

Made in: Italy

**Description:** The 5342 is a high precision cutter belonging to the small tapered cutter family. This type

of geometry and head dimensions offer an advantage to access small areas.

The full-flush cutting edge is suitable to perform very clean cuts on small size material. The 5342 is equipped with an ESD Ergo-tek handle which allows an excellent grip, suitable to environments and to components susceptible to electrostatic discharges. The

blades are hardened to 67HRC hardness.

Head Description: Small Tapered

Cutting Edges: Full-Flush

Cutting Capacity: Soft wire 0.1 mm-1.0 mm (38AWG-18AWG)

Body material: High carbon-chromium low alloy steel (100Cr6)

Handle material: ESD safe - Thermoplastic Elastomer TPE + Polypropylen compound PP